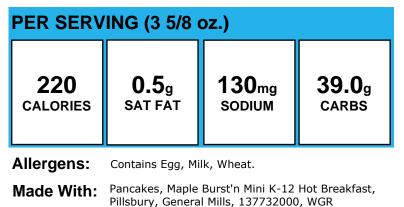

#### Pancakes, Maple Burst'n Mini K-12 Hot Breakfast, Pillsbury, General Mills, 32259, WGR