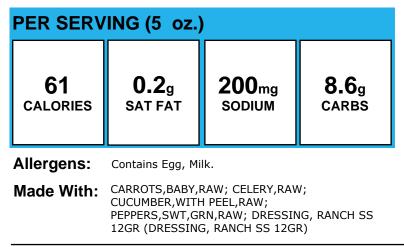

# **Relish Tray**

| PER SERVING (5 oz.) |              |                  |              |  |
|---------------------|--------------|------------------|--------------|--|
| <b>34</b>           | <b>0.1</b> g | 68 <sub>mg</sub> | <b>7.9</b> g |  |
| calories            | SAT FAT      | SODIUM           | carbs        |  |

#### Allergens:

Made With: CARROTS,BABY,RAW; CELERY,RAW; CUCUMBER,WITH PEEL,RAW; PEPPERS,SWT,GRN,RAW