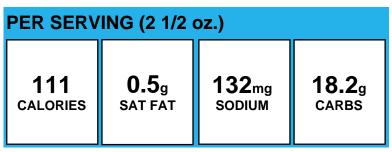

# **BEANS, BAKED BUSH**

Allergens:

Made With: Beans Vegetarian Bush's Best 39400-01637