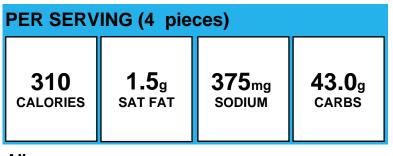

# **CORN DOG NUGGETS - TURKEY**

| PER SERVING (6 pieces) |                                                 |                             |                        |  |
|------------------------|-------------------------------------------------|-----------------------------|------------------------|--|
| <b>365</b><br>calories | <b>3.0</b> g<br>SAT FAT                         | 620 <sub>mg</sub><br>SODIUM | <b>48.0</b> g<br>carbs |  |
| Allergens:             | Contains Egg, Gluten, Milk, Soy, Wheat.         |                             |                        |  |
| Made With              | Corn Dog. Whole Grain Chicken Nuggets, House of |                             |                        |  |

Made With: Corn Dog, Whole Grain Chicken Nuggets, House o Raeford, 20452, MMA, WGR; DINNER ROLL W/MARGARINE (Copy of WW Cluster Dinner Roll; MARGARINE PROMISE)