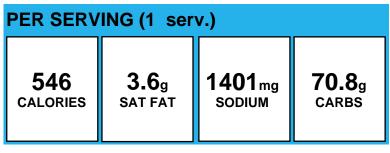

#### WALKING TACO w/ROLL SECONDARY

COMM 100012

| PER SERVING (1 serv.)  |                                                                                                                                                                                                                  |                          |                        |  |
|------------------------|------------------------------------------------------------------------------------------------------------------------------------------------------------------------------------------------------------------|--------------------------|------------------------|--|
| <b>595</b><br>calories | <b>6.0</b> g<br>SAT FAT                                                                                                                                                                                          | <b>1086</b> mg<br>SODIUM | <b>48.9</b> g<br>carbs |  |
| Allergens:             | Contains Gluten, Milk, Soy, Wheat.                                                                                                                                                                               |                          |                        |  |
| Made With:             | TACO MEAT, CHICKEN (TACO MEAT - CHICKEN<br>TYSON); NACHOS BARREL OF FUN (NACHOS<br>BARREL OF FUN); DINNER ROLL W/MARGARINE<br>(Copy of WW Cluster Dinner Roll; MARGARINE<br>PROMISE); CHEESE CHEDDAR RF SHREDDED |                          |                        |  |