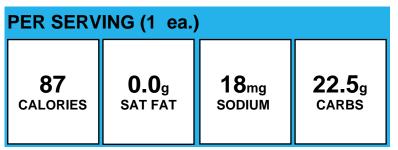

## CONDIMENTS

| PER SERVING (1 ea.) |              |                   |       |  |
|---------------------|--------------|-------------------|-------|--|
| 65                  | <b>0.5</b> g | 282 <sub>mg</sub> | 6.8g  |  |
| calories            | SAT FAT      | SODIUM            | carbs |  |

Allergens: Contains Egg, Milk, Soy.

Made With: Ketchup, Single Serve 9 g Packets, Red Gold Inc, 7294011581, REDY59G (Ketchup, Single Serve 9 g Packets, Red Gold Inc, 7294011581, REDY59G); DRESSING, RANCH SS 12GR (DRESSING, RANCH SS 12GR); PICKLES, CUCUMBER, SWT, LO NA (INCLUDES BREAD & amp; BUTTER PICKLES); PIZZA SHAKE TOPPER (Cheese, Parmesan Grated, MMA (CHEESE, PARMESAN, GRATED); Spices, Oregano, Dried; GARLIC POWDER; ONION POWDER; SPICES, OREGANO, DRIED; PEPPER, BLACK; PARSLEY, DRIED); Sauce, Sweet and Sour 1 oz Packets, Kraft Foods, 00210006721200 (Sauce, Sweet and Sour 1 oz Packets, Kraft Foods, 00210006721200); Removed in CN20 HONEY MUSTARD DIPPING CUP; Mayonnaise, Light Packet 12g, Heinz, 532050 (Mayonnaise, Light Packet 12g, Heinz, 532050); ONIONS, RAW; MARGARINE PROMISE; Mustard, Packet 5.5g, Heinz, 78000839 (Mustard, Packet 5.5g, Heinz, 78000839); PICKLE RELISH, HAMBURGER