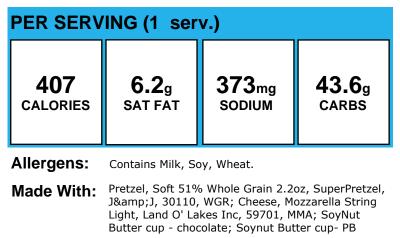

### SEA WONDERS W/1oz SOFT PRETZEL STICK

Allergens: Contains Wheat.

Made With: SEA WONDER; Pretzel, Soft Rod, Whole Wheat, Baked Carton, Frozen, J&J Snack Foods, 338103, 1 oz WG (Pretzel, Soft Rod, Whole Wheat, Baked Carton, Frozen)