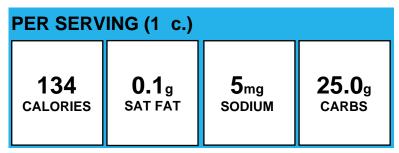

# Vegetable, Corn TVASD, Veg-S

| PER SERVING (1 c.) |              |                   |               |  |
|--------------------|--------------|-------------------|---------------|--|
| 178                | <b>1.8</b> g | 315 <sub>mg</sub> | <b>35.0</b> g |  |
| calories           | SAT FAT      | sodium            | carbs         |  |