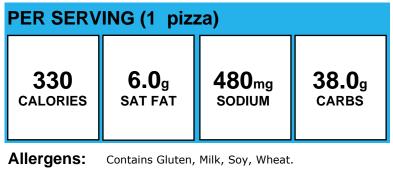

# PIZZA, FRENCH BRD GARLIC

Allergens: Contains Gluten, Milk, Wheat.

Made With: PIZZA, FRENCH BRD GARLIC