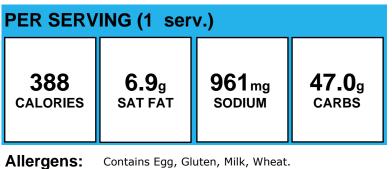

# **Sub Italian Elementary**

| PER SERVING (1 ea.) |              |                    |               |  |
|---------------------|--------------|--------------------|---------------|--|
| 362                 | <b>6.1</b> g | 1023 <sub>mg</sub> | <b>40.3</b> g |  |
| CALORIES            | SAT FAT      | sodium             | carbs         |  |

Allergens: Contains Milk, Wheat.

Made With: ROLL, STEAK #555 WGR; Sandwich Meat Italian Combo Meat Jennie-O (Turkey Italian ham pack 209612; Turkey Italian salami pack 209612; Turkey Italian Pepperoni pack 209612); CHEESE, AMERICAN, PASTEURIZED, PROCESS, WHITE, SLICED; SALAD LETTUCE,COS OR ROMAINE,RAW; Raw tomatoes