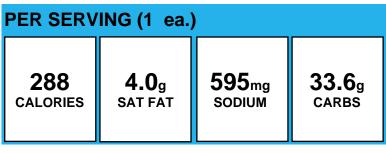

#### WALKING TACO w/ROLL SECONDARY

COMM 100012

| PER SERVING (1 serv.)  |                                                                                                                                                                                                                  |                          |                        |  |
|------------------------|------------------------------------------------------------------------------------------------------------------------------------------------------------------------------------------------------------------|--------------------------|------------------------|--|
| <b>595</b><br>calories | <b>6.0</b> g<br>SAT FAT                                                                                                                                                                                          | <b>1086</b> mg<br>SODIUM | <b>48.9</b> g<br>carbs |  |
| Allergens:             | Contains Gluten, Milk, Soy, Wheat.                                                                                                                                                                               |                          |                        |  |
| Made With:             | TACO MEAT, CHICKEN (TACO MEAT - CHICKEN<br>TYSON); NACHOS BARREL OF FUN (NACHOS<br>BARREL OF FUN); DINNER ROLL W/MARGARINE<br>(Copy of WW Cluster Dinner Roll; MARGARINE<br>PROMISE); CHEESE CHEDDAR RF SHREDDED |                          |                        |  |