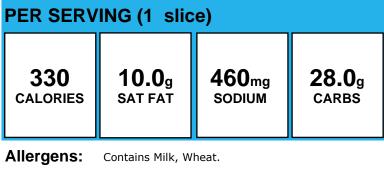

#### **CRESCENT FILLED BREAKFAST ROLL BRKFST**

| PER SERVING (1 CRESCENT) |                                                                                      |                             |                        |  |
|--------------------------|--------------------------------------------------------------------------------------|-----------------------------|------------------------|--|
| <b>220</b><br>CALORIES   | <b>1.3</b> g<br>SAT FAT                                                              | 265 <sub>mg</sub><br>SODIUM | <b>36.0</b> g<br>carbs |  |
| Allergens:               | Contains Milk, Wheat.                                                                |                             |                        |  |
| Made With:               | CRESCENT GRAPE GM BRKFST (CRESCENT GRAPE<br>GM BRKFST); CRESCENT CHOCOLATE GM BRKFST |                             |                        |  |

(CRESCENT CHOCOLATE GM BRKFST)