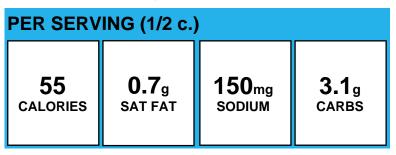

## Vegetable, Peas w/ Margarine, Veg-S

| PER SERVING (1/2 c.) |              |                  |               |  |
|----------------------|--------------|------------------|---------------|--|
| <b>104</b>           | <b>0.9</b> g | 99 <sub>mg</sub> | <b>16.2</b> g |  |
| calories             | SAT FAT      | sodium           | carbs         |  |

#### Allergens:

| Made With: | PEAS, GREEN, COOKED FROM FROZEN, WITHOUT       |
|------------|------------------------------------------------|
|            | SALT; Margarine, Solid, Glenview Farms, 230405 |