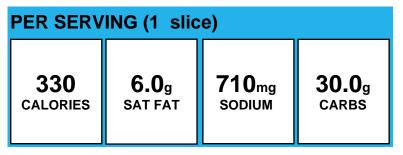

### STUFFED CRUST PIZZA FFK GILARDI

| PER SERVING (1 slice)                 |                         |                             |                        |  |
|---------------------------------------|-------------------------|-----------------------------|------------------------|--|
| <b>290</b><br>CALORIES                | <b>3.0</b> g<br>SAT FAT | 570 <sub>mg</sub><br>sodium | <b>37.0</b> g<br>carbs |  |
| Allergens: Contains Milk, Soy, Wheat. |                         |                             |                        |  |

Made With: Pizza, The Max Fit for Kids Plus, Stuffed Crust Pizza w/Reduced Fat Cheese, ConAgra, 77387-12716, MMA, WG, Veg-O