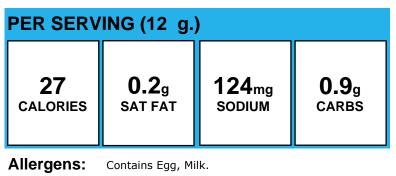

# DRESSING, RANCH SS 12GR

| PER SERVING (12 g.)            |                         |                             |                       |
|--------------------------------|-------------------------|-----------------------------|-----------------------|
| <b>26</b><br>calories          | <b>0.2</b> g<br>SAT FAT | 131 <sub>mg</sub><br>sodium | <b>0.8</b> g<br>carbs |
| Allergens: Contains Egg. Milk. |                         |                             |                       |

**Allergens:** Contains Egg, Milk.

Made With: DRESSING, RANCH SS 12GR