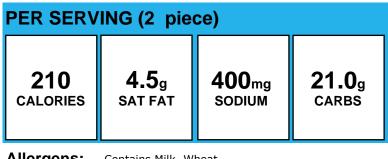

#### Pizza Cheese Crunchers WGR MMA 65225

Allergens: Contains Milk, Wheat.

Made With: Pizza Cheese Crunchers Whole Grain, Rich's Foodservice, 65225, WGR, MMA