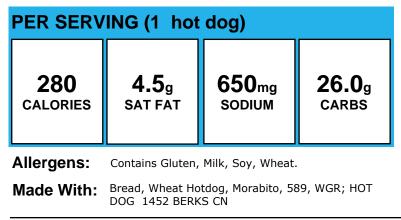

---------------|---------------|--|
| <b>82</b>           | <b>0.0</b> g | 4 <sub>mg</sub> | <b>20.4</b> g |  |
| calories            | SAT FAT      | SODIUM          | carbs         |  |

#### Allergens:

Made With: PINEAPPLE TIDBITS; Applesause (APPLESAUCE STRAWBERRY; APPLESAUCE BLUE RASPBERRY; APPLESAUCE PLAIN CUP); Pears, bartlett, canned, sliced, fruit and juice; packed in unsweetened fruit juice, light syrup, lightly sweetened fruit juice(s) and water, lightly sweetened fruit juices, or unsweetened pear juice [100224, A433] (PEARS, BARTLETT, CANNED, SLICED, JUICE PACK); STRAWBERRY CUPS USDA; Mandarin oranges #10 can; TROPICAL FRUIT; Removed in CN21 Peaches, Canned, Clingstone, Diced, Extra Light Syrup; PEACH CUPS; CRAISINS I/W (CRAISINS I/W); RAISINS, UNSWEETENED

## HOT DOG W/ROLL



## LUNCH BOX MEAL

| PER SERVING (2 kid's meal Serving) |              |                    |               |  |
|------------------------------------|--------------|--------------------|---------------|--|
| <b>499</b>                         | <b>8.0</b> g | 1174 <sub>mg</sub> | <b>61.7</b> g |  |
| calories                           | SAT FAT      | sodium             | carbs         |  |

Allergens: Contains Milk, Soy, Wheat.

Made With: LUNCH BOX MEAL-TURKEY (SANDWICH, TURKEY (Turkey, Deli Breast, Frozen; BREAD #28 MORABITO; CHEESE, AMERICAN, PASTEURIZED, PROCESS, WHITE, SLICED); FRUIT, FRESH CHOICES WSD (Bananas, raw (BANANAS, RAW); Oranges, raw, all commercial varieties, F (ORANGES, RAW, ALL COMM VAR); GRAPES, RED OR GRN (EURO TYPE, SUCH AS THOMPSON SEEDLESS), RAW; Apples, raw, wi