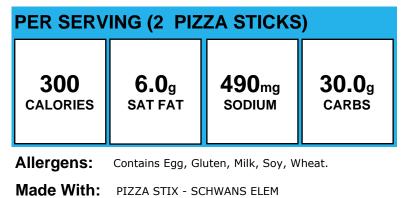

# **PIZZA STIX - SCHWANS ELEM**

Pizza, Deep Dish 5" 51% Whole Grain 100% Mozzarella Cheese, Tony's, Schwan's Food Service, 78368, MMA, WGR, Veg-RO

Made With: Pizza, Deep Dish 5" 51% Whole Grain 100% Mozzarella Cheese, Tony's, Schwan's Food Service, 78368, MMA, WGR, Veg-RO