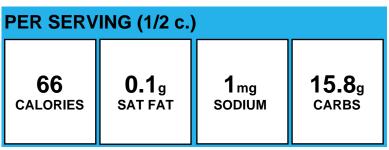

## Vegetable, Peas w/ Margarine, Veg-S

| PER SERVING (1/2 c.) |              |                  |               |  |
|----------------------|--------------|------------------|---------------|--|
| <b>104</b>           | <b>0.9</b> g | 99 <sub>mg</sub> | <b>16.2</b> g |  |
| calories             | SAT FAT      | sodium           | carbs         |  |