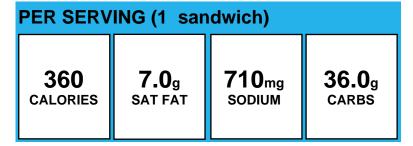

## CHICKEN, CRISPY BREAST SANDWICH

**Allergens:** Contains Gluten, Wheat.

Made With: CHICKEN, CRISPY BREAST FILET (BARRY FOODS)

(CHICKEN, CRISPY BREAST FILLET (BARRY FOODS)); Roll hamburger wheat #85 Morabito

(Bread Hamburger Bun Wheat #85)