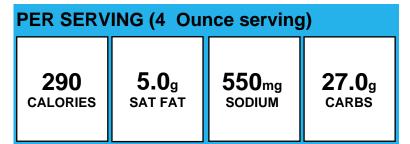

## CHEESEBURGER W/HAMBURG ROLL

| PER SERVING (1 sandwich) |              |               |                                |  |
|--------------------------|--------------|---------------|--------------------------------|--|
| 394                      | <b>8.5</b> g | <b>550</b> mg | <b>34.6</b> <sub>g</sub> carbs |  |
| CALORIES                 | SAT FAT      | SODIUM        |                                |  |