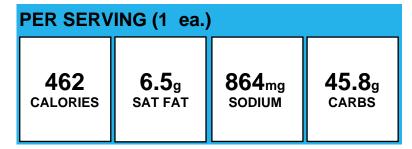

### **BURRITO W/FIXINS & SCOOPS**

| PER SERVING (1 burrito) |              |                   |                          |  |
|-------------------------|--------------|-------------------|--------------------------|--|
| 883                     | <b>6.7</b> g | 713 <sub>mg</sub> | 145.2 <sub>g</sub> carbs |  |
| CALORIES                | SAT FAT      | sodium            |                          |  |