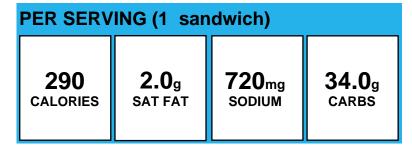

## CHICKEN, CRISPY BREAST SANDWICH

**Allergens:** Contains Gluten, Wheat.

Made With: CHICKEN, CRISPY BREAST FILET (BARRY FOODS)

(CHICKEN, CRISPY BREAST FILLET (BARRY FOODS)); Roll hamburger wheat #85 Morabito

(Bread Hamburger Bun Wheat #85)