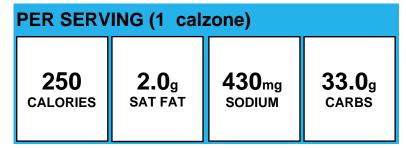

## Calzone Three Cheese, Gilardi, 16272-20120, MMA, WGR, VEG-R/O

**Allergens:** Contains Milk, Soy, Wheat.

Made With: Calzone Three Cheese, Gilardi, 16272-20120, MMA,

WGR, VEG-R/O