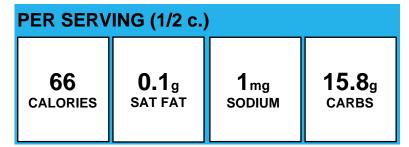

# PER SERVING (1/2 c.) 33 CALORIES 0.1g SAT FAT 12mg CARBS 6.4g CARBS

Allergens:

Made With: BRUSSELS SPROUTS, FRZ, CKD, BLD, DRND, WO/SALT