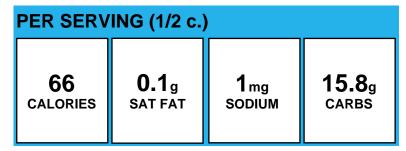

# PER SERVING (1/2 c.) 33 CALORIES 0.1g SAT FAT 12mg CARBS 6.4g CARBS

Allergens:

Made With: BRUSSELS SPROUTS, FRZ, CKD, BLD, DRND, WO/SALT