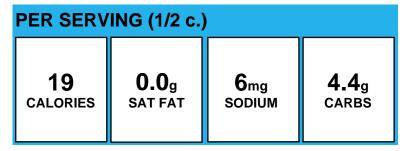

### Carrots, raw

| PER SERVING (1/2 cup chopped) |              |                  |                         |  |
|-------------------------------|--------------|------------------|-------------------------|--|
| 26                            | <b>0.0</b> g | 44 <sub>mg</sub> | <b>6.1</b> <sub>g</sub> |  |
| CALORIES                      | SAT FAT      | sodium           | CARBS                   |  |

Allergens:

Made With: CARROTS, RAW