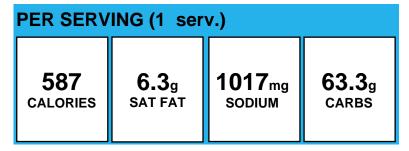

### **WALKING TACO W/ROLL**

| PER SERVING (1 serv.) |              |                    |                                |  |
|-----------------------|--------------|--------------------|--------------------------------|--|
| 555                   | <b>7.1</b> g | 1107 <sub>mg</sub> | <b>42.2</b> <sub>g</sub> carbs |  |
| CALORIES              | SAT FAT      | sodium             |                                |  |