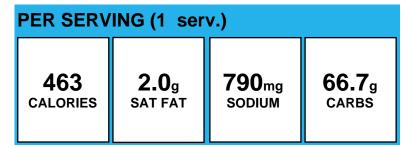

# PER SERVING (1 serv.) 516 CALORIES 7.1g SAT FAT 1331mg CARBS 62.8g CARBS

**Allergens:** Contains Gluten, Milk, Soy, Wheat.

Made With: TURKEY W/GRAVY D/W (TURKEY W/GRAVY D/W);

POTATOES, MASHED (POTATOES, MASHED); CORN, YELLOW, WHOLE KERNEL, COOKED FROM FROZEN, NO SALT; BISCUIT (BISCUIT - 2B)