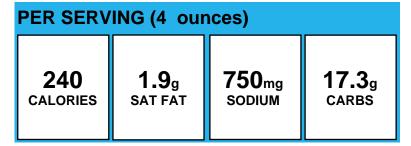

## PORK BBQ SANDWICH - BROOKWOOD

| PER SERVING (1 sandwich) |                  |               |                   |
|--------------------------|------------------|---------------|-------------------|
| 469                      | 6.0 <sub>g</sub> | <b>523</b> mg | 49.0 <sub>g</sub> |
| CALORIE                  | sat fat          | SODIUM        | CARBS             |