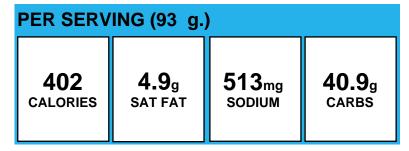

### **QUESADILLA M&C**

| PER SERVING (4 7/8 oz.) |              |               |                                |
|-------------------------|--------------|---------------|--------------------------------|
| 375                     | <b>6.0</b> g | <b>390</b> mg | <b>47.0</b> <sub>g</sub> carbs |
| CALORIES                | SAT FAT      | SODIUM        |                                |