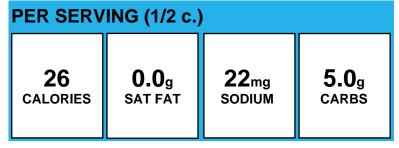

### Carrots, raw

| PER SERVING (1/2 cup chopped) |              |                  |                         |  |
|-------------------------------|--------------|------------------|-------------------------|--|
| 26                            | <b>0.0</b> g | 44 <sub>mg</sub> | <b>6.1</b> <sub>g</sub> |  |
| CALORIES                      | SAT FAT      | sodium           | CARBS                   |  |